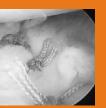

## Instability Symposia

- Arthroscopic anatomy of shoulder
- Patho-anatomy of shoulder
- Role of radiology in shoulder-instability
- Clinical examination and correct diagnosis
- Treatment algorithm for shoulder instability
- Basic instrumentation for shoulder stabilization Anchors and their role - Metallic/Bio, Knotted/Knotless
- Positioning, Draping and Portals for stabilization
- Guided tour of shoulder Bankart/Hill sach lesion
- Arthroscopic Bankart repair
- Arthroscopic tightening of capsular laxity
- Interval closure and its importance
- Open versus closed Bankart repair
- Post operative regimen
- Results of of Arthroscopic shoulder stabilization

## Afternoon Session

- Live Demonstration of Surgery
- Recurrent dislocation arthroscopic stabilization
- Hands-on Workshop
- Arthroscopy
- Positioning of patient
- Surface marking of shoulder
- Portal making
- Orientation
- Identifying Bankart and Hill sach lesion
- Labral tear excision
- Knot Tying: Shoulder open model
- Anchor placement with instrumentation
- ☐ Knot tying life like
- Various knots Duncan loop, Fisherman knot, Square knot, Revo
- Electronic station
- Safe and successful shoulder arthroscopy
- Ins and outs of shoulder stabilization