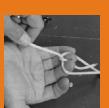

## AGENDA

Arthroscopy Portal Posterior Anteroinferior Anterosuperior

Inside-out/Outside-in Techniques

nksho

Bankart Repair Metallic / Bio Anchor Knot / Knotless Anchors

**Knot Tying** Sliding Knot Duncans Loop Fisherman Knot Fixed Knot Square Knot Revo Knot

It is our endeavour that you get better understanding and experience of science and art of dealing with shoulder problems with regards to Sports Medicine and Arthroscopy. The exclusive hands-on workshop with practical exercise on new shoulder models imported from Germany for the conference, the participants will have a chance to understand and practice basic principles of shoulder arthroscopy and be able to apply those in the cases of Bankart repair for recurrent dislocation. There will be an additional workstation on "Knot Tying Techniques", where delegates can understand and practice the nitty-gritty of producing a secure knot, which is the bridging procedure for shoulder surgery that has made possible to do almost all shoulder surgeries arthroscopically. The workshop will also have interactive electronic station, which will give delegates a chance to discuss with the faculty on one-to-one basis the ins and outs of safe and successful shoulder arthroscopy and arthroscopic stabilization.

## Afternoon Session

- Live Demonstration of Surgery
- Recurrent dislocation arthroscopic stabilization
- Hands-on Workshop
- Arthroscopy
- Positioning of patient
- Surface marking of shoulder
- Portal making
- Orientation
- Identifying Bankart and Hill sach lesion
- Labral tear excision
- Knot Tying: Shoulder open model
- Anchor placement with instrumentation
- ☐ Knot tying life like
- Various knots Duncan loop, Fisherman knot, Square knot, Revo
- Electronic station
- Safe and successful shoulder arthroscopy
- Ins and outs of shoulder stabilization